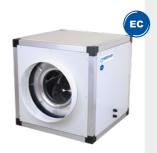

### CAKS/EC

Ventilation units for circular ducts, with acoustic casing with 25 mm of insulation for noise reduction, interchangeable covers and EC Technology motor