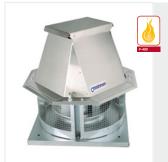

#### TSK

Centrifugal roof fans 400 °C/2h, with horizontal air outlet, aluminum hood