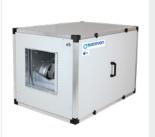

### CADT/ALPF

Belt driven ventilation units with pre-lacquered sheet, built-in filters and aluminium profiles