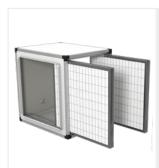

# **UCP/EC FE**

Air purifying units with high efficiency electrostatic filters. To be used in oil/greasy applications

TF

Filter units without fan, with different filter options