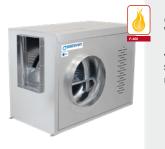

CADT-RE/ALP**

Belt driven ventilation units with aluminium profiles and prefinished sheet steel and acoustic insulation



### SS

Low noise, in-line duct extractor fans mounted inside an acoustic casing



**PPS** Portable air purifier



# **UP/EC PCO**

Mobile air purifying units with photocatalysis-based technology



## **CFRT/ALPS FE**

Air purifying units with high efficiency electrostatic filters. To be used in oil/greasy applications



# **UCP/EC FE**

Air purifying units with high efficiency electrostatic filters. To be used in oil/greasy applications



TF

Filter units without fan, with different filter options



# TST

Cased axial fans 400 °C/2h and 300 °C/2h



## SUVT-C

Extraction units 400 °C/2h, with motor and transmission inside the box to work outside the fire zone



## SUST

400 °C/2h belt-driven single-inlet extractor fan units



#### TSK

Centrifugal roof fans 400 °C/2h, with horizontal air outlet, aluminum hood



# CADTMT

Extraction units and centrifugal double suction fans with direct motor, to work immersed in fire risk areas 400 °C/2h and 300 °C/2h, with the possibility of single-phase motor