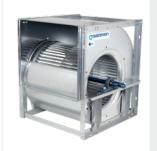

#### DT

Belt driven double inlet centrifugal fans with electric motor, pulleys, belts, protectors and forward impeller