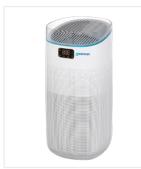

### SS

Low noise, in-line duct extractor fans mounted inside an acoustic casing

**PPS** Portable air purifier