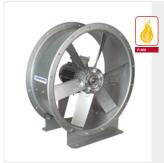

DTT-RE

Belt driven centrifugal fans with double inlet, equipped with an electric motor, a set of pulleys, belts, protectors and a backward curved impeller



#### **CADT-RE/ALP**

Belt driven ventilation units with aluminium profiles and prefinished sheet steel and acoustic insulation



### SS

Low noise, in-line duct extractor fans mounted inside an acoustic casing



**PPS** Portable air purifier



# **UP/EC PCO**

Mobile air purifying units with photocatalysis-based technology



## **CFRT/ALPS FE**

Air purifying units with high efficiency electrostatic filters. To be used in oil/greasy applications



# **UCP/EC FE**

Air purifying units with high efficiency electrostatic filters. To be used in oil/greasy applications



TF

Filter units without fan, with different filter options



# TST

Cased axial fans 400 °C/2h and 300 °C/2h



## SUVT-C

Extraction units 400 °C/2h, with motor and transmission inside the box to work outside the fire zone



## SUST

400 °C/2h belt-driven single-inlet extractor fan units



#### TSK

Centrifugal roof fans 400 °C/2h, with horizontal air outlet, aluminum hood



# CADTMT

Extraction units and centrifugal double suction fans with direct motor, to work immersed in fire risk areas 400 °C/2h and 300 °C/2h, with the possibility of single-phase motor