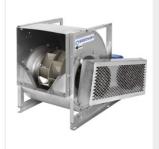

#### DTM

Centrifugal double inlet fans with direct motor and forward curved impeller