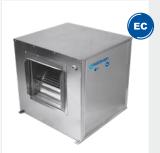

### CAKS/EC

Ventilation units for circular ducts, with acoustic casing with 25 mm of insulation for noise reduction, interchangeable covers and EC Technology motor

### SS

Low noise, in-line duct extractor fans mounted inside an acoustic casing

**PPS** Portable air purifier