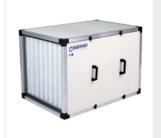

### CADT/ALPF

Belt driven ventilation units with pre-lacquered sheet, built-in filters and aluminium profiles