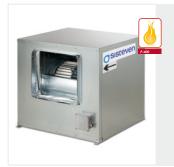

# CADTMT

Extraction units and centrifugal double suction fans with direct motor, to work immersed in fire risk areas 400 °C/2h and 300 °C/2h, with the possibility of single-phase motor