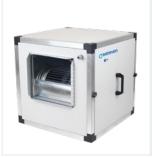

### CADT/ALPF

Belt driven ventilation units with pre-lacquered sheet, built-in filters and aluminium profiles

#### **CADT-RE/ALP**

Belt driven ventilation units with aluminium profiles and prefinished sheet steel and acoustic insulation