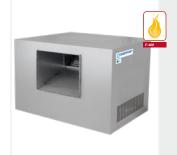

## SUVT-C

Extraction units 400 °C/2h, with motor and transmission inside the box to work outside the fire zone