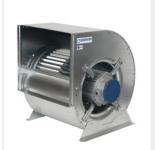

#### DTM

Centrifugal double inlet fans with direct motor and forward curved impeller

#### DTR

Belt driven centrifugal fans with double inlet, with reinforced structure and rigid bridge bearings supported on the structure

#### DT

Belt driven double inlet centrifugal fans with electric motor, pulleys, belts, protectors and forward impeller

### DTT-RE

Belt driven centrifugal fans with double inlet, equipped with an electric motor, a set of pulleys, belts, protectors and a backward curved impeller