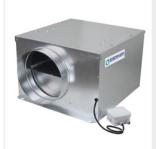

### CAKS/EC

Ventilation units for circular ducts, with acoustic casing with 25 mm of insulation for noise reduction, interchangeable covers and EC Technology motor