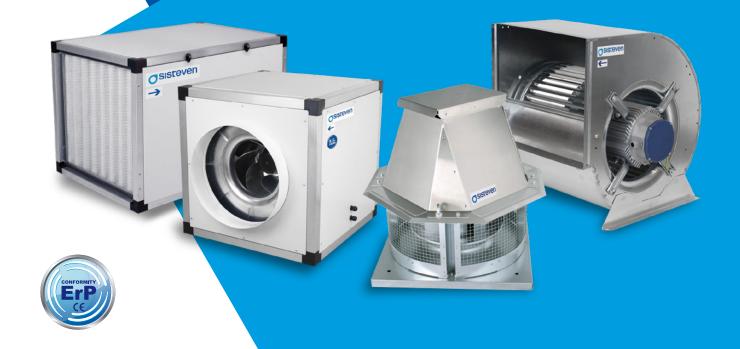

#### DTM

Centrifugal double inlet fans with direct motor and forward curved impeller

# CADTM/EC-i

Acoustically insulated ventilation units and EC Technology IE4 motor with integrated electronics

#### DTR

Belt driven centrifugal fans with double inlet, with reinforced structure and rigid bridge bearings supported on the structure

#### DT

Belt driven double inlet centrifugal fans with electric motor, pulleys, belts, protectors and forward impeller

### DTT-RE

Belt driven centrifugal fans with double inlet, equipped with an electric motor, a set of pulleys, belts, protectors and a backward curved impeller

### SS

Low noise, in-line duct extractor fans mounted inside an acoustic casing

**PPS** Portable air purifier