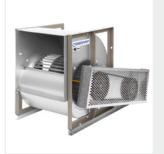

### DTT-RE

Belt driven centrifugal fans with double inlet, equipped with an electric motor, a set of pulleys, belts, protectors and a backward curved impeller